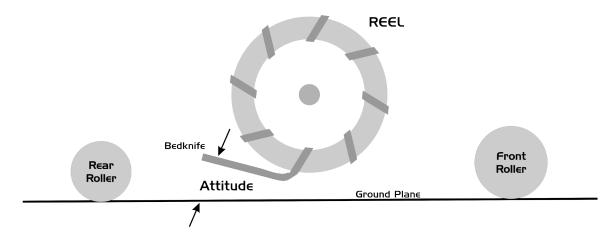

## **Bedknife Attitude**

Definition - The angle between the bottom of the bedkife and the ground plane under the cutting unit.

See your owners manual for recommended attitude degrees for each cutting unit.