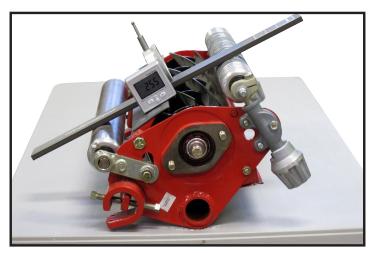

## **Instructions for using the ANGLE-CHECK™**

The ANGLE-CHECK™ is a precision instrument used for measuring bedknife angles on any mower.

To accurately check the attitude follow these two steps:

- 1) First, set an ACCU-GAGE® on the front and rear roller in the same manner as in checking the height of cut, as shown in the picture below.Once in place, set the ANGLE-CHECK™ onto the bar and press the "zero" button.
- 2) Now, set the ANGLE-CHECK<sup>™</sup> on the bedknife and read the degrees of the bedknife attitude.

The attitude angle shown is 2.55 degrees.