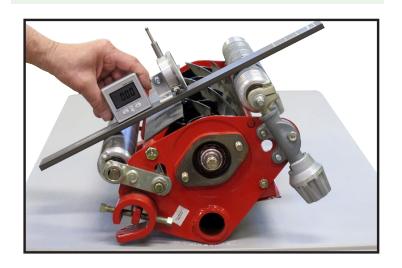

## **Instructions for using the ANGLE-CHECK™**

The ANGLE-CHECK™ is a precision instrument used for measuring bedknife angles on any mower.

To accurately check the attitude follow these two steps:

- 1) First, set an ACCU-GAGE® on the front and rear roller in the same manner as in checking the height of cut, as shown in the picture below.Once in place, set the ANGLE-CHECK™ onto the bar and press the "zero" button.
- 2) Now, set the ANGLE-CHECK<sup>™</sup> on the bedknife and read the degrees of the bedknife attitude.