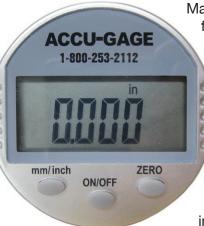

## Instructions for using the DIGITAL ACCU-GAGE

The electronic digital gage is simple to operate and read. Turn on and off using the "on/off" button. It is best to turn off when not in use to prolong the life of the battery.

You can switch from Imperial to Metric mode using the "mm/inch" button.

If the gage reads any number other than .000 inch or .00 mm when the gage is at rest, touch the "zero" button and hold it until the numbers go back to zero.