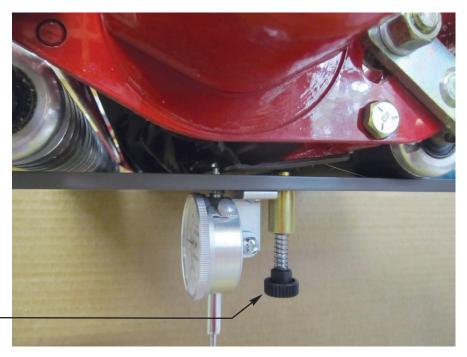

## **Instructions for using the "HANDS-FREE" ATTACHMENT**

After setting the ACCU-GAGE on the mower in position to get a reading, push up on the attachment.

Be careful not to bump the bar while making adjustments on your roller in setting the height of cut. The gage is held on with enough force but not so much as to cause an inaccurate reading.

Push up to engage the magnet on bed knife. -

Thank you for choosing our products. If you have any questions or comments, please let us know. You may call at 800.253.2112 or 734.429.9571